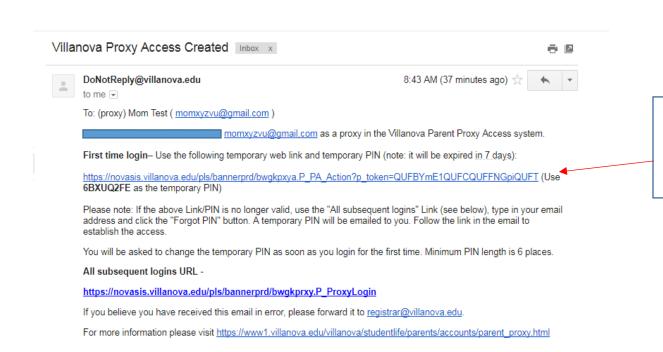

### PARENT PROXY

Step 1: Once your son/daughter has completed activation of a proxy account, the parent will receive an email at the parent's email address.

Step 2: Copy the Temporary PIN and then click on the link.

Step 3: Paste the Temporary PIN where it says Action Password. Click submit.