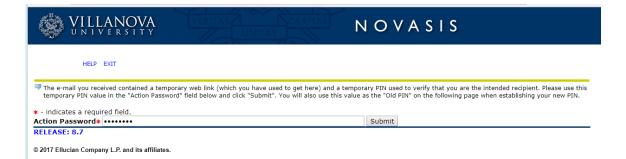

Step 3: Paste the Temporary PIN where it says Action Password. Click submit.

Step 4: Reset your PIN.
Your old PIN is the
Temporary PIN that you
added as your Action
Password in Step 3.