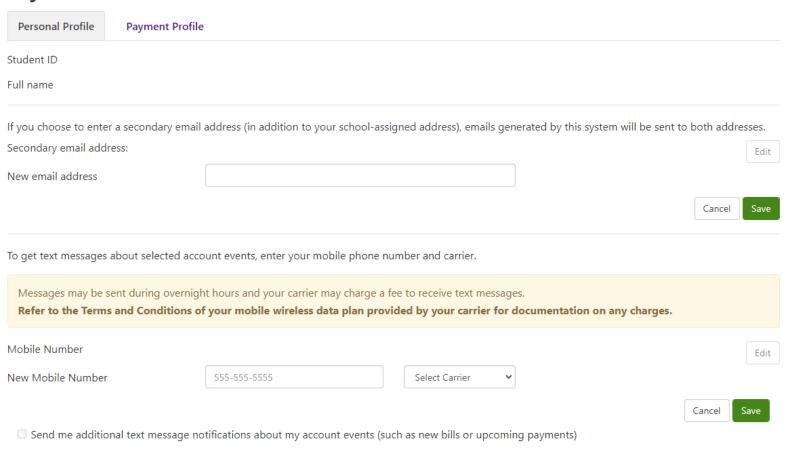

## **Personal Profile**

 Here you can view your 8-digit Banner ID number. You can also add a secondary email address and sign-up for text message notifications.