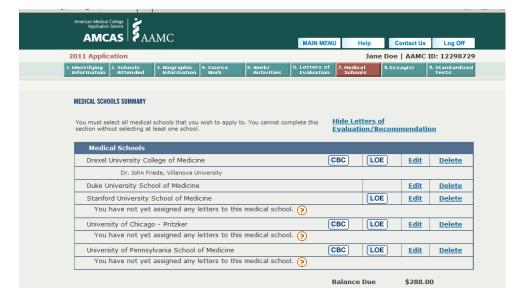

Select Medical School Tab and choose the schools to which you are applying

On the next screen to attach letters of recommendation to it.

You will be directed to the screen that shows a list of schools applied to and balance due.