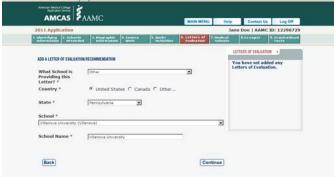

## On Letter of Recommendation tab Choose committee packet

Select school..choose other and enter info on next screen

Enter contact info for Dr. Russo Do not add info for additional authors since you are sending a committee letter.