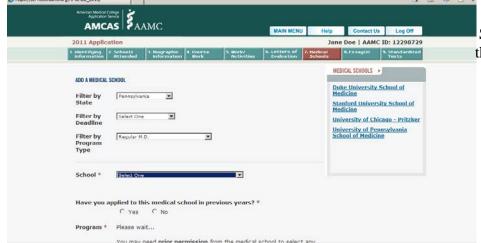

Select Medical School Tab and choose the schools to which you are applying

On the next screen to attach letters of recommendation to it.

You will be directed to the screen that shows a list of schools applied to and balance due.