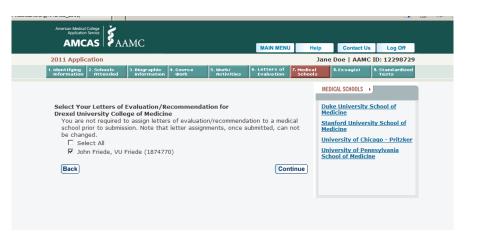

Select Medical School Tab and choose the schools to which you are applying

On the next screen to attach letters of recommendation to it.

You will be directed to the screen that shows a list of schools applied to and balance due.