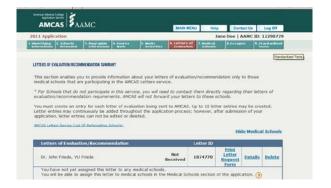

Prepare and print request form. The letter ID is used To match your letters with your application. You can save it to your computer and mail/email it to us. christine.gadonas@villanova.edu louise.russo@villanova.edu