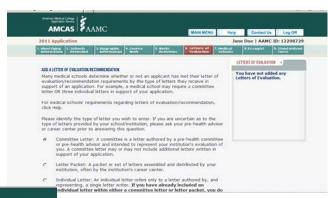

## On Letter of Recommendation tab Choose committee packet

Select school..choose other and enter info on next screen

Enter contact info for Dr. Russo Do not add info for additional authors since you are sending a committee letter.