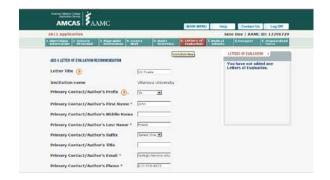

## On Letter of Recommendation tab Choose committee packet

Select school..choose other and enter info on next screen

Enter contact info for Dr. Russo Do not add info for additional authors since you are sending a committee letter.