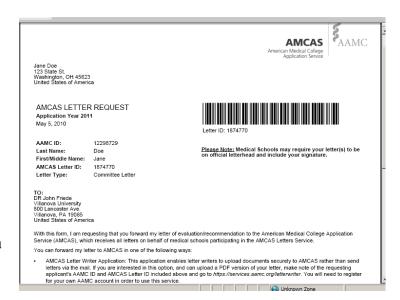

Prepare and print request form. The letter ID is used To match your letters with your application. You can save it to your computer and mail/email it to us. christine.gadonas@villanova.edu louise.russo@villanova.edu