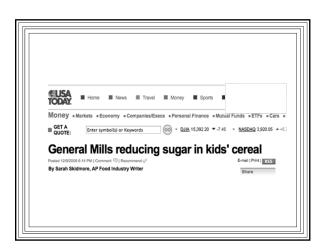

|                   |                  |                         |
| Cinnamon Toast Crunch | x                 | x                | x                       |
| Cap' n Crunch         |                   | x                |                         |
| Count Chocula         |                   |                  |                         |
| Trix                  | x                 | х                | x                       |
| Froot Loops           | x                 | х                | x                       |
| Smorz                 |                   |                  |                         |
| Fruity/Cocoa Pebbles  | x                 | x                | x                       |
| Cocoa Puffs           | x                 | x                |                         |



















| Revenues for Pennsylvania |              |                     |  |  |  |
|---------------------------|--------------|---------------------|--|--|--|
| Sugary Drink Type         | Gallons Sold | Annual Tax Revenues |  |  |  |
| Carbonated Soft Drinks    | 266,428,160  | \$341,028,045       |  |  |  |
| Fruit Drinks              | 61,623,578   | \$78,878,180        |  |  |  |
| Sports Drinks             | 29,622,156   | \$37,916,360        |  |  |  |
| Ready-to-Drink Tea        | 48,440,466   | \$62,003,797        |  |  |  |
| Energy Drinks             | 11,374,705   | \$14,559,622        |  |  |  |
| Enhanced Water            | 4,751,939    | \$6,082,482         |  |  |  |
| Ready-to-Drink Coffee     | 6,874,471    | \$8 799 322         |  |  |  |
| Sugary Drink TOTAL