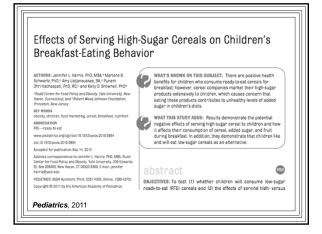

|                   |                  |                         |
| Cinnamon Toast Crunch | x                 | x                | x                       |
| Cap' n Crunch         |                   | x                |                         |
| Count Chocula         |                   |                  |                         |
| Trix                  | x                 | х                | x                       |
| Froot Loops           | x                 | х                | x                       |
| Smorz                 |                   |                  |                         |
| Fruity/Cocoa Pebbles  | x                 | x                | x                       |
| Cocoa Puffs           | x                 | x                |                         |



















| Revenues for Pennsylvania |              |                     |  |  |  |
|---------------------------|--------------|---------------------|--|--|--|
| Sugary Drink Type         | Gallons Sold | Annual Tax Revenues |  |  |  |
| Carbonated Soft Drinks    | 266,428,160  | \$341,028,045       |  |  |  |
| Fruit Drinks              | 61,623,578   | \$78,878,180        |  |  |  |
| Sports Drinks             | 29,622,156   | \$37,916,360        |  |  |  |
| Ready-to-Drink Tea        | 48,440,466   | \$62,003,797        |  |  |  |
| Energy Drinks             | 11,374,705   | \$14,559,622        |  |  |  |
| Enhanced Water            | 4,751,939    | \$6,082,482         |  |  |  |
| Ready-to-Drink Coffee     | 6,874,471    | \$8 799 322         |  |  |  |
| Sugary Drink TOTAL