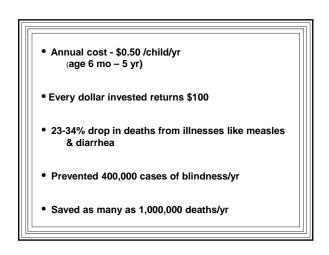

## **The Frustration**

Research = small audiences

Research misses key audiences

Poor links of scholarship & policy