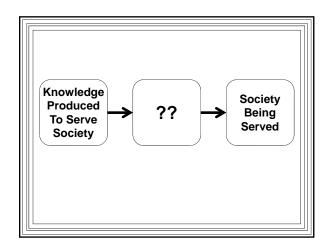

## **The Frustration**

Research = small audiences

Research misses key audiences

Poor links of scholarship & policy